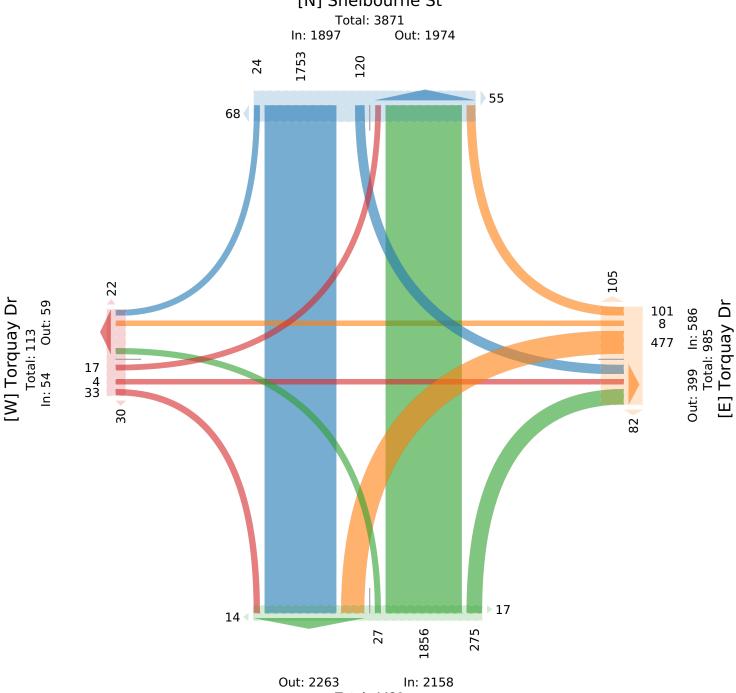

All Movements

[W] Torquay Dr Total: 12 In: 4 Out: 8

ID: 1045673, Location: 48.477105, -123.333391,

Site Code: TIN000520

# McElhanney

Provided by: McElhanney Kamloops 710 Laval Crescent, Kamloops, BC, V2C5P3, CA

Total: 564 In: 336 Out: 228

Out: 385 In: 265 Total: 650

[S] Shelbourne St