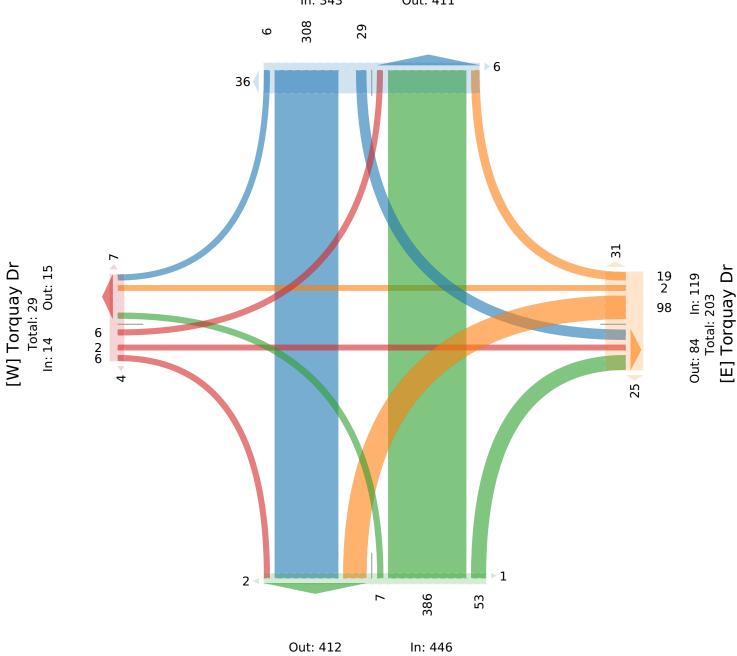

### Shelbourne Street And Torquay Drive - Februa... - TMC

Tue Feb 28, 2023 PM Peak (3 PM - 4 PM) - Overall Peak Hour All Classes (Motorcycles, Lights, Single-Unit

All Classes (Motorcycles, Lights, Single-Unit Trucks, Articulated Trucks, Buses, Pedestrians, Bicycles on Road, Bicycles on Crosswalk)

## **McElhanney**

Provided by: McElhanney Kamloops 710 Laval Crescent, Kamloops, BC, V2C5P3, CA

| Leg                     | Shelbou | urne St |       |      |       |       | Torquay | / Dr  |         |      |       |      | Shelbo | urne St |        |      |       |      | Torquay | y Dr  |       |             |       |      |       |
|-------------------------|---------|---------|-------|------|-------|-------|---------|-------|---------|------|-------|------|--------|---------|--------|------|-------|------|---------|-------|-------|-------------|-------|------|-------|
| Direction               | Southbo | ound    |       |      |       |       | Westbo  | und   |         |      |       |      | Northb | ound    |        |      |       |      | Eastbou | ınd   |       |             |       |      |       |
| Time                    | R       | T       | L     | U    | App   | Ped*  | R       | T     | L       | U    | App   | Ped* | R      | T       | L      | U    | App   | Ped* | R       | T     | L     | U           | App   | Ped* | Int   |
| 2023-02-28 3:00PM       | 3       | 86      | 10    | 0    | 99    | 5     | 7       | 1     | 23      | 0    | 31    | 10   | 16     | 79      | 0      | 0    | 95    | 1    | 1       | 0     | 0     | 0           | 1     | 1    | 226   |
| 3:15PM                  | 2       | 87      | 4     | 0    | 93    | 27    | 6       | 1     | 36      | 0    | 43    | 23   | 12     | 106     | 3      | 0    | 121   | 1    | 3       | 0     | 1     | 0           | 4     | 5    | 261   |
| 3:30PM                  | 1       | 65      | 10    | 0    | 76    | 6     | 2       | 0     | 21      | 0    | 23    | 11   | 15     | 107     | 1      | 0    | 123   | 0    | 2       | 2     | 2     | 0           | 6     | 2    | 228   |
| 3:45PM                  | 0       | 70      | 5     | 0    | 75    | 4     | 4       | 0     | 18      | 0    | 22    | 12   | 10     | 94      | 3      | 0    | 107   | 1    | 0       | 0     | 3     | 0           | 3     | 3    | 207   |
| Total                   | 6       | 308     | 29    | 0    | 343   | 42    | 19      | 2     | 98      | 0    | 119   | 56   | 53     | 386     | 7      | 0    | 446   | 3    | 6       | 2     | 6     | 0           | 14    | 11   | 922   |
| % Approach              | 1.7%    | 89.8%   | 8.5%  | 0%   | -     | -     | 16.0%   | 1.7%  | 82.4% ( | )%   | -     | -    | 11.9%  | 86.5%   | 1.6%   | )%   | -     | -    | 42.9% 1 | 14.3% | 42.9% | 0%          | -     | -    | -     |
| % Total                 | 0.7%    | 33.4%   | 3.1%  | 0% 3 | 37.2% | -     | 2.1%    | 0.2%  | 10.6% ( | 0% 1 | 12.9% | -    | 5.7%   | 41.9%   | 0.8%   | )% 4 | 18.4% | -    | 0.7%    | 0.2%  | 0.7%  | 0%          | 1.5%  | -    | -     |
| PHF                     | 0.417   | 0.882   | 0.725 | -    | 0.861 | -     | 0.679 ( | 0.500 | 0.681   | -    | 0.692 | -    | 0.850  | 0.902   | 0.583  | -    | 0.902 | -    | 0.500   | -     | 0.500 | - (         | 0.750 | -    | 0.881 |
| Motorcycles             | 0       | 0       | 0     | 0    | 0     | -     | 0       | 0     | 1       | 0    | 1     | -    | 0      | 1       | 0      | 0    | 1     | -    | 0       | 0     | 0     | 0           | 0     | -    | 2     |
| % Motorcycles           | 0%      | 0%      | 0%    | 0%   | 0%    | -     | 0%      | 0%    | 1.0% (  | )%   | 0.8%  | -    | 0%     | 0.3%    | 0% (   | )%   | 0.2%  | -    | 0%      | 0%    | 0%    | 0%          | 0%    | -    | 0.2%  |
| Lights                  | 5       | 297     | 29    | 0    | 331   | -     | 18      | 2     | 96      | 0    | 116   | -    | 51     | 379     | 7      | 0    | 437   | -    | 6       | 0     | 6     | 0           | 12    | -    | 896   |
| % Lights                | 83.3%   | 96.4%   | 100%  | 0% 9 | 96.5% | -     | 94.7% 1 | 100%  | 98.0% ( | )% 9 | 97.5% | -    | 96.2%  | 98.2%   | 100% ( | )% 9 | 98.0% | -    | 100%    | 0%    | 100%  | 0% <b>8</b> | 5.7%  | -    | 97.2% |
| Single-Unit Trucks      | 0       | 3       | 0     | 0    | 3     | -     | 1       | 0     | 1       | 0    | 2     | -    | 0      | 1       | 0      | 0    | 1     | -    | 0       | 0     | 0     | 0           | 0     | -    | 6     |
| % Single-Unit Trucks    | 0%      | 1.0%    | 0%    | 0%   | 0.9%  | -     | 5.3%    | 0%    | 1.0% (  | )%   | 1.7%  | -    | 0%     | 0.3%    | 0% (   | )%   | 0.2%  | -    | 0%      | 0%    | 0%    | 0%          | 0%    | -    | 0.7%  |
| Articulated Trucks      | 0       | 0       | 0     | 0    | 0     | -     | 0       | 0     | 0       | 0    | 0     | -    | 0      | 1       | 0      | 0    | 1     | -    | 0       | 0     | 0     | 0           | 0     | -    | 1     |
| % Articulated Trucks    | 0%      | 0%      | 0%    | 0%   | 0%    | -     | 0%      | 0%    | 0% (    | )%   | 0%    | -    | 0%     | 0.3%    | 0% (   | )%   | 0.2%  | -    | 0%      | 0%    | 0%    | 0%          | 0%    | -    | 0.1%  |
| Buses                   | 0       | 7       | 0     | 0    | 7     | -     | 0       | 0     | 0       | 0    | 0     | -    | 0      | 4       | 0      | 0    | 4     | -    | 0       | 0     | 0     | 0           | 0     | -    | 11    |
| % Buses                 | 0%      | 2.3%    | 0%    | 0%   | 2.0%  | -     | 0%      | 0%    | 0% (    | )%   | 0%    | -    | 0%     | 1.0%    | 0% (   | )%   | 0.9%  | -    | 0%      | 0%    | 0%    | 0%          | 0%    | -    | 1.2%  |
| Bicycles on Road        | 1       | 1       | 0     | 0    | 2     | -     | 0       | 0     | 0       | 0    | 0     | -    | 2      | 0       | 0      | 0    | 2     | -    | 0       | 2     | 0     | 0           | 2     | -    | 6     |
| % Bicycles on Road      | 16.7%   | 0.3%    | 0%    | 0%   | 0.6%  | -     | 0%      | 0%    | 0% (    | 0%   | 0%    | -    | 3.8%   | 0%      | 0% (   | )%   | 0.4%  | -    | 0%      | 100%  | 0%    | 0% <b>1</b> | 4.3%  | -    | 0.7%  |
| Pedestrians             | -       | -       | -     | -    | -     | 41    | -       | -     | -       | -    | -     | 56   | -      | -       | -      | -    | -     | 3    | -       | -     | -     | -           | -     | 11   |       |
| % Pedestrians           | -       | -       | -     | -    | -     | 97.6% | -       | -     | -       | -    | -     | 100% | -      | -       | -      | -    | -     | 100% | -       | -     | -     | -           | - 1   | .00% | -     |
| Bicycles on Crosswalk   | -       | -       | -     | -    | -     | 1     | -       | -     | -       | -    | -     | 0    | -      | -       | -      | -    | -     | 0    | -       | -     | -     | -           | -     | 0    |       |
| % Bicycles on Crosswalk | -       | -       | -     | -    | -     | 2.4%  | -       | -     | -       | -    | -     | 0%   | -      | -       | -      | -    | -     | 0%   | -       | -     | -     | -           | -     | 0%   | -     |

#### [N] Shelbourne St

Total: 754 In: 343 Out: 411

Total: 858

[S] Shelbourne St